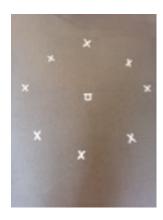

### **Star Shape**

- When performing this exercise, stand on the square in the center, and use this general pattern for your opposite leg
- The pattern of movement does not matter, keep switching it up to challenge yourselves!