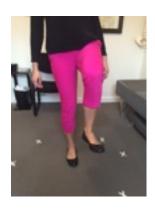

# **Single Leg Balance Exercise - Star Shape**

# Step 1

- Single leg balance
  - Hold one leg in the air, balance for 15-20 seconds
- · Repeat other leg
- Move on to the next 'Step' when you are able

#### Step 2

- While balancing on single leg, tap the opposite foot at different positions.
- · Hold each position, 1-2 seconds.
- Perform 2-3 sets, 10-15 reps.
- Each consecutive position should be at a different point in the 'star'.